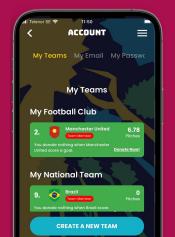

## **HOW THE F4F APP WORKS:**

Sign up and choose your team

| Atl Telenor SE 🗢 | 11:50                      |           |
|------------------|----------------------------|-----------|
| <                | DONATE                     | ≡         |
| Pick an an       | nount to donate            | whenever  |
|                  | er United and Bra          |           |
| goal and         | we'll double what<br>give! | tever you |
|                  | give.                      |           |
|                  |                            |           |
| 6                |                            | 5         |
|                  |                            |           |
|                  |                            |           |
| 25¢              | 50¢                        | €1        |
|                  |                            |           |
|                  |                            |           |
| €5               | €10                        | €20       |
|                  |                            |           |
|                  |                            |           |
| €                | 0                          |           |
|                  |                            |           |

Donate when your

team scores